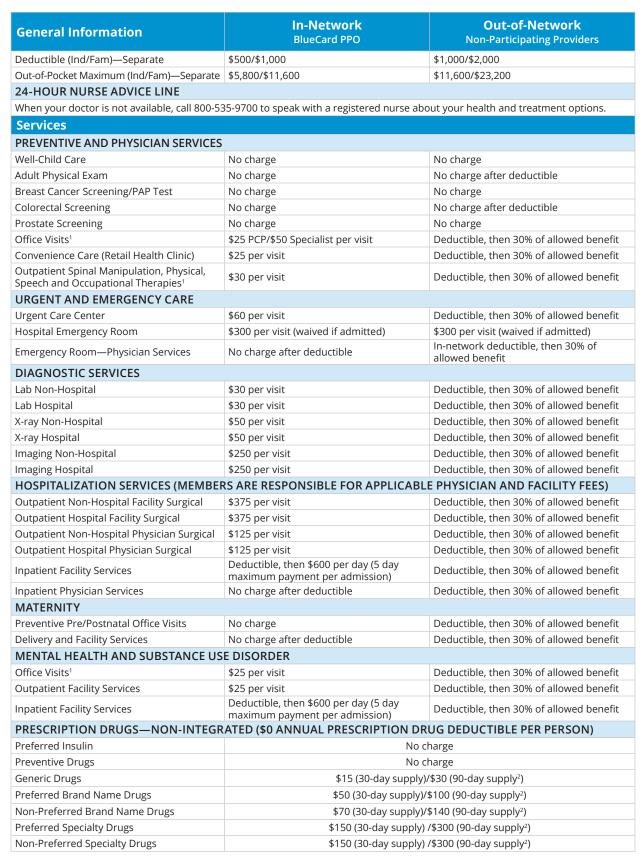

al Gold 800 Ded 3 | 2 |

#### **Standard Plans**

Our national BluePreferred PPO Standard Gold 500 plan (pg. 15) and regional BlueChoice HMO Standard Gold 500 plan (pg. 26) cover many in-network medical services without you having to meet the deductible first. Services include primary care and specialist visits, mental health services, generic prescription drugs, and urgent care.

For more details visit **www.dchealthlink.** com/individuals/standard-plans.

### Virtual Connect—Expanding Access and Affordability

Two plans include Virtual Connect—an embedded virtual care benefit that provides more \$0 care options. Members can access \$0 PCP and urgent care visits, as well as \$0 mental health visits, through CloseKnit, a virtual care practice.

### **BluePreferred PPO Standard Gold 500**



<sup>1</sup> Facility charge: If a service is rendered on a hospital campus, you may receive two bills, one from the physician and one from the facility. It is the member's responsibility to determine if they will be billed separately.



### BluePreferred PPO Gold 800 Ded TOP 6



<sup>1</sup> Facility charge: If a service is rendered on a hospital campus, you may receive two bills, one from the physician and one from the facility. It is the member's responsibility to determine if they will be billed separately.

<sup>2</sup> Applies to 90-day supply of maintenance drugs only.

This is not a complete list of benefits. For a comprehensive summary of benefits visit carefirst.com/congress.



### **BluePreferred PPO Gold 1000 Ded**

| General Information