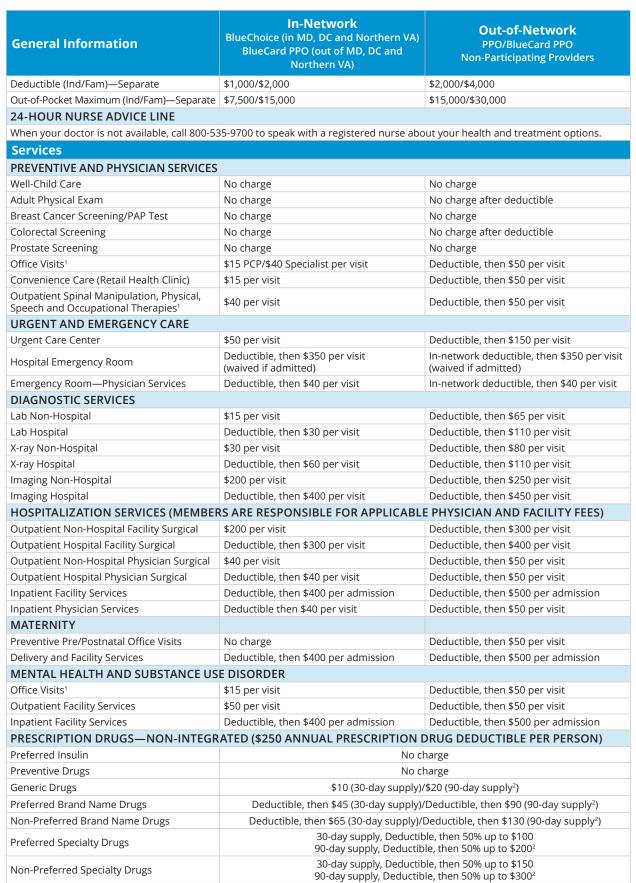

supply, Deductible, then 50% up to \$200 <sup>2</sup> |                                                                                                |
| Non-Preferred Specialty Drugs                                                               | 30-day supply, Deductib                                                                                         | ble, then 50% up to \$150<br>le, then 50% up to \$150<br>le, then 50% up to \$300 <sup>2</sup> |

S.

Family of health care plans

<sup>1</sup> Facility charge: If a service is rendered on a hospital campus, you may receive two bills, one from the physician and one from the facility. It is the member's responsibility to determine if they will be billed separately.
 <sup>2</sup> Applies to 90-day supply of maintenance drugs only.





<sup>1</sup> Facility charge: If a service is rendered on a hospital campus, you may receive two bills, one from the physician and one from the facility. It is the member's responsibility to determine if they will be billed separately.

<sup>2</sup> Applies to 90-day supply of maintenance drugs only.

Family of health care plans



### BlueChoice Advantage HSA/HRA Gold 1600 Ded

| General Information                                                                         | <b>In-Network</b><br>BlueChoice (in MD, DC and Northern VA)<br>BlueCard PPO (out of MD, DC and<br>Northern VA) | <b>Out-of-Network</b><br>PPO/BlueCard PPO<br>Non-Participating Providers          |
|---------------------------------------------------------------------------------------------|----------------------------