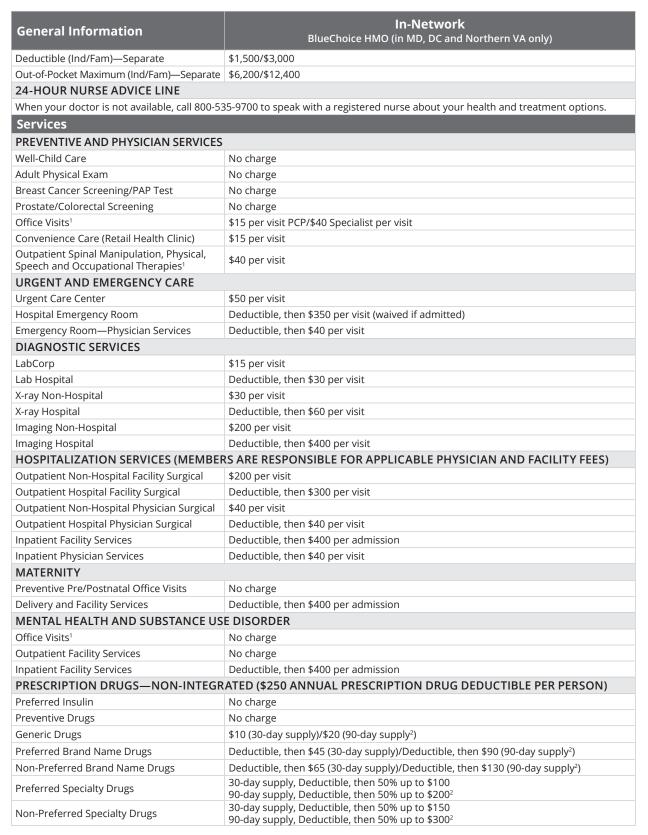

# **Compare Plans—National Plans**

This chart shows the features used most often to compare National plans. These plans are best suited for individuals and families who live and work outside the Washington, D.C., Maryland and Northern Virginia area. For a more detailed description of each plan, please turn to the Benefit Summary section of this brochure (for a comprehensive summary of benefits visit carefirst.com/congress).

# **Compare Plans—Regional Plans**

This chart shows the features used most often to compare Regional plans. **These plans are best suited for individuals and families who live and work in Washington, D.C., Maryland and Northern Virginia.** For a more detailed description of each plan, please turn to the Benefit Summary section of this brochure (for a comprehensive summary of benefits visit **carefirst.com/congress**).

### **Regional Plans Comparison Chart**

All Regional CareFirst plans include Blue Rewards and in-network benefits for emergency care. See your contract for more information.

| Plan Name                                                                        | BlueChoice Plus<br>Gold 800 Ded | BlueChoice Plus<br>Gold 1000 Ded | BlueChoice HMO<br>Standard Gold 500                                                                                                                                                                                                                                                                                                                                                                                                                                                                                                                                                                                                                                                                                                                                                                                                                                                                                                                                                                                                                                                                                                                                                                                                                                                                                                                                                                                                                                                                                                                                                                                                                                                                                                                                                                                                                                                                                                                                                                                                                                                                                                 | BlueChoice HMO<br>Gold 800 Ded |
|----------------------------------------------------------------------------------|---------------------------------|----------------------------------|-------------------------------------------------------------------------------------------------------------------------------------------------------------------------------------------------------------------------------------------------------------------------------------------------------------------------------------------------------------------------------------------------------------------------------------------------------------------------------------------------------------------------------------------------------------------------------------------------------------------------------------------------------------------------------------------------------------------------------------------------------------------------------------------------------------------------------------------------------------------------------------------------------------------------------------------------------------------------------------------------------------------------------------------------------------------------------------------------------------------------------------------------------------------------------------------------------------------------------------------------------------------------------------------------------------------------------------------------------------------------------------------------------------------------------------------------------------------------------------------------------------------------------------------------------------------------------------------------------------------------------------------------------------------------------------------------------------------------------------------------------------------------------------------------------------------------------------------------------------------------------------------------------------------------------------------------------------------------------------------------------------------------------------------------------------------------------------------------------------------------------------|--------------------------------|
| YOU PAY (IN-NETWORK)                                                             |                                 |                                  |                                                                                                                                                                                                                                                                                                                                                                                                                                                                                                                                                                                                                                                                                                                                                                                                                                                                                                                                                                                                                                                                                                                                                                                                                                                                                                                                                                                                                                                                                                                                                                                                                                                                                                                                                                                                                                                                                                                                                                                                                                                                                                                                     |                                |
| Individual Medical Deductible                                                    | \$800                           | \$1,000                          | \$500                                                                                                                                                                                                                                                                                                                                                                                                                                                                                                                                                                                                                                                                                                                                                                                                                                                                                                                                                                                                                                                                                                                                                                                                                                                                                                                                                                                                                                                                                                                                                                                                                                                                                                                                                                                                                                                                                                                                                                                                                                                                                                                               | \$800                          |
| Family Medical Deductible                                                        | \$1,600                         | \$2,000                          | \$1,000                                                                                                                                                                                                                                                                                                                                                                                                                                                                                                                                                                                                                                                                                                                                                                                                                                                                                                                                                                                                                                                                                                                                                                                                                                                                                                                                                                                                                                                                                                                                                                                                                                                                                                                                                                                                                                                                                                                                                                                                                                                                                                                             | \$1,600                        |
| Separate Family Deductible                                                       | $\checkmark$                    | $\checkmark$                     | <ul> <li>Image: A start of the start of</li></ul> | $\checkmark$                   |
| Aggregate Family Deductible                                                      |                                 |                                  |                                                                                                                                                                                                                                                                                                                                                                                                                                                                                                                                                                                                                                                                                                                                                                                                                                                                                                                                                                                                                                                                                                                                                                                                                                                                                                                                                                                                                                                                                                                                                                                                                                                                                                                                                                                                                                                                                                                                                                                                                                                                                                                                     |                                |
| Individual Out-of-Pocket<br>Maximum                                              | \$8,850                         | \$7,500                          | \$5,800                                                                                                                                                                                                                                                                                                                                                                                                                                                                                                                                                                                                                                                                                                                                                                                                                                                                                                                                                                                                                                                                                                                                                                                                                                                                                                                                                                                                                                                                                                                                                                                                                                                                                                                                                                                                                                                                                                                                                                                                                                                                                                                             | \$8,850                        |
| Family Out-of-Pocket Maximum                                                     | \$17,700                        | \$15,000                         | \$11,600                                                                                                                                                                                                                                                                                                                                                                                                                                                                                                                                                                                                                                                                                                                                                                                                                                                                                                                                                                                                                                                                                                                                                                                                                                                                                                                                                                                                                                                                                                                                                                                                                                                                                                                                                                                                                                                                                                                                                                                                                                                                                                                            | \$17,700                       |
| PCP/Specialist                                                                   | \$15/\$40                       | \$15/\$40                        | \$25/\$50                                                                                                                                                                                                                                                                                                                                                                                                                                                                                                                                                                                                                                                                                                                                                                                                                                                                                                                                                                                                                                                                                                                                                                                                                                                                                                                                                                                                                                                                                                                                                                                                                                                                                                                                                                                                                                                                                                                                                                                                                                                                                                                           | \$15/\$40                      |
| PLAN FEATURES (IN-NETWORK)                                                       |                                 |                                  |                                                                                                                                                                                                                                                                                                                                                                                                                                                                                                                                                                                                                                                                                                                                                                                                                                                                                                                                                                                                                                                                                                                                                                                                                                                                                                                                                                                                                                                                                                                                                                                                                                                                                                                                                                                                                                                                                                                                                                                                                                                                                                                                     |                                |
| HSA-Compatible                                                                   |                                 |                                  |                                                                                                                                                                                                                                                                                                                                                                                                                                                                                                                                                                                                                                                                                                                                                                                                                                                                                                                                                                                                                                                                                                                                                                                                                                                                                                                                                                                                                                                                                                                                                                                                                                                                                                                                                                                                                                                                                                                                                                                                                                                                                                                                     |                                |
| PCP and Specialist office visits<br>are not subject to deductible<br>requirement | $\checkmark$                    | $\checkmark$                     | $\checkmark$                                                                                                                                                                                                                                                                                                                                                                                                                                                                                                                                                                                                                                                                                                                                                                                                                                                                                                                                                                                                                                                                                                                                                                                                                                                                                                                                                                                                                                                                                                                                                                                                                                                                                                                                                                                                                                                                                                                                                                                                                                                                                                                        | $\checkmark$                   |
| Pay no deductible for non-<br>hospital labs, X-rays and imaging                  | $\checkmark$                    | $\checkmark$                     | <ul> <li>Image: A start of the start of</li></ul> | $\checkmark$                   |
| Pay no deductible for urgent<br>care or non-hospital outpatient<br>surgery       | $\checkmark$                    | <b>\</b>                         | <ul> <li>✓</li> </ul>                                                                                                                                                                                                                                                                                                                                                                                                                                                                                                                                                                                                                                                                                                                                                                                                                                                                                                                                                                                                                                                                                                                                                                                                                                                                                                                                                                                                                                                                                                                                                                                                                                                                                                                                                                                                                                                                                                                                                                                                                                                                                                               | $\checkmark$                   |
| Non-Integrated Prescription Drug<br>Deductible Amount                            | \$250*                          | \$250*                           | \$0                                                                                                                                                                                                                                                                                                                                                                                                                                                                                                                                                                                                                                                                                                                                                                                                                                                                                                                                                                                                                                                                                                                                                                                                                                                                                                                                                                                                                                                                                                                                                                                                                                                                                                                                                                                                                                                                                                                                                                                                                                                                                                                                 | \$250*                         |

\* Per person

### Compare Plans—Regional Plans

| BlueChoice HMO<br>Gold 1500 Ded | BlueChoice<br>HMO HSA/HRA<br>Gold 1600 Ded | BlueChoice HMO<br>Gold 3000 Ded<br>Virtual Connect | BlueChoice HMO<br>Referral Gold 0<br>Ded | BlueChoice HMO<br>Referral Gold<br>800 Ded |
|---------------------------------|--------------------------------------------|----------------------------------------------------|------------------------------------------|--------------------------------------------|
|                                 |                                            |                                                    |                                          |                                            |
| \$1,500                         | \$1,600                                    | \$3,000                                            | \$0                                      | \$800                                      |
| \$3,000                         | \$3,200                                    | \$6,000                                            | \$0                                      | \$1,600                                    |
| $\checkmark$                    |                                            | <b>√</b>                                           | $\checkmark$                             | <b>√</b>                                   |
|                                 | $\checkmark$                               |                                                    |                                          |                                            |
| \$6,200                         | \$4,200                                    | \$7,300                                            | \$8,900                                  | \$8,850                                    |
| \$12,400                        | \$8,400                                    | \$14,600                                           | \$17,800                                 | \$17,700                                   |
| \$15/\$40                       | \$10**/\$30**                              | \$15***/\$40                                       | \$30/\$60                                | \$15/\$40                                  |
|                                 |                                            |                                                    |                                          |                                            |
|                                 |                                            |                                                    |                                          |                                            |
| $\checkmark$                    |                                            | $\checkmark$                                       | 1                                        | $\checkmark$                               |
| 1                               |                                            | $\checkmark$                                       | $\checkmark$                             | $\checkmark$                               |
| $\checkmark$                    |                                            | $\checkmark$                                       | $\checkmark$                             | $\checkmark$                               |
| \$250*                          | Integrated                                 | \$250*                                             | \$0                                      | \$250*                                     |

\* Per person

\*\* Copay/coinsurance applies once deductible is met

\*\*\* Virtual Connect Program Provider PCP (No charge)