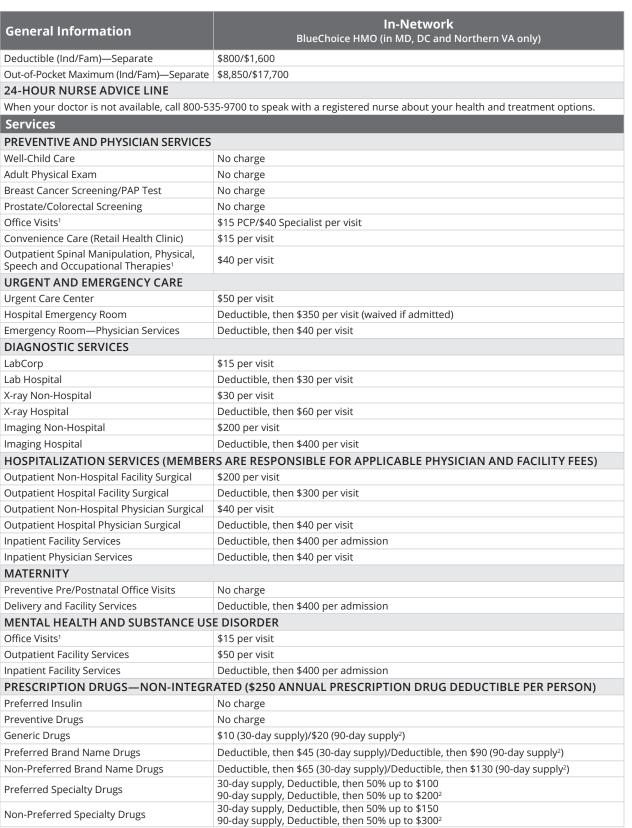

# **Compare Plans—National Plans**

This chart shows the features used most often to compare National plans. These plans are best suited for individuals and families who live and work outside the Washington, D.C., Maryland and Northern Virginia area. For a more detailed description of each plan, please turn to the Benefit Summary section of this brochure (for a comprehensive summary of benefits visit carefirst.com/congress).

# **Compare Plans—Regional Plans**

This chart shows the features used most often to compare Regional plans. **These plans are best suited for individuals and families who live and work in Washington, D.C., Maryland and Northern Virginia.** For a more detailed description of each plan, please turn to the Benefit Summary section of this brochure (for a comprehensive summary of benefits visit **carefirst.com/congress**).

### **Regional Plans Comparison Chart**

All Regional CareFirst plans include Blue Rewards and in-network benefits for emergency care. See your contract for more information.

| Plan Name                                                                        | BlueChoice Plus<br>Gold 800 Ded | BlueChoice Plus<br>Gold 1000 Ded | BlueChoice HMO<br>Standard Gold 500                                                                                                                                                                                                                                                                                                                                                                                                                                                                                                                                                                                                                                                                                                                                                                                                                                                                                                                                                                                                                                                                                                                                                                                                                                                                                                                                                                                                                                                                                                                                                                                                                                                                                                                                                                                                                                                                                                                                                                                                                                                                                                 | BlueChoice HMO<br>Gold 800 Ded |
|----------------------------------------------------------------------------------|---------------------------------|----------------------------------|-------------------------------------------------------------------------------------------------------------------------------------------------------------------------------------------------------------------------------------------------------------------------------------------------------------------------------------------------------------------------------------------------------------------------------------------------------------------------------------------------------------------------------------------------------------------------------------------------------------------------------------------------------------------------------------------------------------------------------------------------------------------------------------------------------------------------------------------------------------------------------------------------------------------------------------------------------------------------------------------------------------------------------------------------------------------------------------------------------------------------------------------------------------------------------------------------------------------------------------------------------------------------------------------------------------------------------------------------------------------------------------------------------------------------------------------------------------------------------------------------------------------------------------------------------------------------------------------------------------------------------------------------------------------------------------------------------------------------------------------------------------------------------------------------------------------------------------------------------------------------------------------------------------------------------------------------------------------------------------------------------------------------------------------------------------------------------------------------------------------------------------|--------------------------------|
| YOU PAY (IN-NETWORK)                                                             |                                 |                                  |                                                                                                                                                                                                                                                                                                                                                                                                                                                                                                                                                                                                                                                                                                                                                                                                                                                                                                                                                                                                                                                                                                                                                                                                                                                                                                                                                                                                                                                                                                                                                                                                                                                                                                                                                                                                                                                                                                                                                                                                                                                                                                                                     |                                |
| Individual Medical Deductible                                                    | \$800                           | \$1,000                          | \$500                                                                                                                                                                                                                                                                                                                                                                                                                                                                                                                                                                                                                                                                                                                                                                                                                                                                                                                                                                                                                                                                                                                                                                                                                                                                                                                                                                                                                                                                                                                                                                                                                                                                                                                                                                                                                                                                                                                                                                                                                                                                                                                               | \$800                          |
| Family Medical Deductible                                                        | \$1,600                         | \$2,000                          | \$1,000                                                                                                                                                                                                                                                                                                                                                                                                                                                                                                                                                                                                                                                                                                                                                                                                                                                                                                                                                                                                                                                                                                                                                                                                                                                                                                                                                                                                                                                                                                                                                                                                                                                                                                                                                                                                                                                                                                                                                                                                                                                                                                                             | \$1,600                        |
| Separate Family Deductible                                                       | $\checkmark$                    | $\checkmark$                     | <ul> <li>Image: A start of the start of</li></ul> | $\checkmark$                   |
| Aggregate Family Deductible                                                      |                                 |                                  |                                                                                                                                                                                                                                                                                                                                                                                                                                                                                                                                                                                                                                                                                                                                                                                                                                                                                                                                                                                                                                                                                                                                                                                                                                                                                                                                                                                                                                                                                                                                                                                                                                                                                                                                                                                                                                                                                                                                                                                                                                                                                                                                     |                                |
| Individual Out-of-Pocket<br>Maximum                                              | \$8,850                         | \$7,500                          | \$5,800                                                                                                                                                                                                                                                                                                                                                                                                                                                                                                                                                                                                                                                                                                                                                                                                                                                                                                                                                                                                                                                                                                                                                                                                                                                                                                                                                                                                                                                                                                                                                                                                                                                                                                                                                                                                                                                                                                                                                                                                                                                                                                                             | \$8,850                        |
| Family Out-of-Pocket Maximum                                                     | \$17,700                        | \$15,000                         | \$11,600                                                                                                                                                                                                                                                                                                                                                                                                                                                                                                                                                                                                                                                                                                                                                                                                                                                                                                                                                                                                                                                                                                                                                                                                                                                                                                                                                                                                                                                                                                                                                                                                                                                                                                                                                                                                                                                                                                                                                                                                                                                                                                                            | \$17,700                       |
| PCP/Specialist                                                                   | \$15/\$40                       | \$15/\$40                        | \$25/\$50                                                                                                                                                                                                                                                                                                                                                                                                                                                                                                                                                                                                                                                                                                                                                                                                                                                                                                                                                                                                                                                                                                                                                                                                                                                                                                                                                                                                                                                                                                                                                                                                                                                                                                                                                                                                                                                                                                                                                                                                                                                                                                                           | \$15/\$40                      |
| PLAN FEATURES (IN-NETWORK)                                                       |                                 |                                  |                                                                                                                                                                                                                                                                                                                                                                                                                                                                                                                                                                                                                                                                                                                                                                                                                                                                                                                                                                                                                                                                                                                                                                                                                                                                                                                                                                                                                                                                                                                                                                                                                                                                                                                                                                                                                                                                                                                                                                                                                                                                                                                                     |                                |
| HSA-Compatible                                                                   |                                 |                                  |                                                                                                                                                                                                                                                                                                                                                                                                                                                                                                                                                                                                                                                                                                                                                                                                                                                                                                                                                                                                                                                                                                                                                                                                                                                                                                                                                                                                                                                                                                                                                                                                                                                                                                                                                                                                                                                                                                                                                                                                                                                                                                                                     |                                |
| PCP and Specialist office visits<br>are not subject to deductible<br>requirement | $\checkmark$                    | $\checkmark$                     | $\checkmark$                                                                                                                                                                                                                                                                                                                                                                                                                                                                                                                                                                                                                                                                                                                                                                                                                                                                                                                                                                                                                                                                                                                                                                                                                                                                                                                                                                                                                                                                                                                                                                                                                                                                                                                                                                                                                                                                                                                                                                                                                                                                                                                        | $\checkmark$                   |
| Pay no deductible for non-<br>hospital labs, X-rays and imaging                  | $\checkmark$                    | $\checkmark$                     | <ul> <li>Image: A start of the start of</li></ul> | $\checkmark$                   |
| Pay no deductible for urgent<br>care or non-hospital outpatient<br>surgery       | $\checkmark$                    | <b>\</b>                         | <ul> <li>✓</li> </ul>                                                                                                                                                                                                                                                                                                                                                                                                                                                                                                                                                                                                                                                                                                                                                                                                                                                                                                                                                                                                                                                                                                                                                                                                                                                                                                                                                                                                                                                                                                                                                                                                                                                                                                                                                                                                                                                                                                                                                                                                                                                                                                               | $\checkmark$                   |
| Non-Integrated Prescription Drug<br>Deductible Amount                            | \$250*                          | \$250*                           | \$0                                                                                                                                                                                                                                                                                                                                                                                                                                                                                                                                                                                                                                                                                                                                                                                                                                                                                                                                                                                                                                                                                                                                                                                                                                                                                                                                                                                                                                                                                                                                                                                                                                                                                                                                                                                                                                                                                                                                                                                                                                                                                                                                 | \$250*                         |

\* Per person

### Compare Plans—Regional Plans

| BlueChoice HMO<br>Gold 1500 Ded | BlueChoice<br>HMO HSA/HRA<br>Gold 1600 Ded | BlueChoice HMO<br>Gold 3000 Ded<br>Virtual Connect | BlueChoice HMO<br>Referral Gold 0<br>Ded | BlueChoice HMO<br>Referral Gold<br>800 Ded |
|---------------------------------|--------------------------------------------|----------------------------------------------------|------------------------------------------|--------------------------------------------|
|                                 |                                            |                                                    |                                          |                                            |
| \$1,500                         | \$1,600                                    | \$3,000                                            | \$0                                      | \$800                                      |
| \$3,000                         | \$3,200                                    | \$6,000                                            | \$0                                      | \$1,600                                    |
| $\checkmark$                    |                                            | <b>√</b>                                           | $\checkmark$                             | <b>√</b>                                   |
|                                 | $\checkmark$                               |                                                    |                                          |                                            |
| \$6,200                         | \$4,200                                    | \$7,300                                            | \$8,900                                  | \$8,850                                    |
| \$12,400                        | \$8,400                                    | \$14,600                                           | \$17,800                                 | \$17,700                                   |
| \$15/\$40                       | \$10**/\$30**                              | \$15***/\$40                                       | \$30/\$60                                | \$15/\$40                                  |
|                                 |                                            |                                                    |                                          |                                            |
|                                 |                                            |                                                    |                                          |                                            |
| $\checkmark$                    |                                            | $\checkmark$                                       | 1                                        | $\checkmark$                               |
| 1                               |                                            | $\checkmark$                                       | $\checkmark$                             | $\checkmark$                               |
| $\checkmark$                    |                                            | $\checkmark$                                       | $\checkmark$                             | $\checkmark$                               |
| \$250*                          | Integrated                                 | \$250*                                             | \$0                                      | \$250*                                     |

\* Per person

\*\* Copay/coinsurance applies once deductible is met

\*\*\* Virtual Connect Program Provider PCP (No charge)