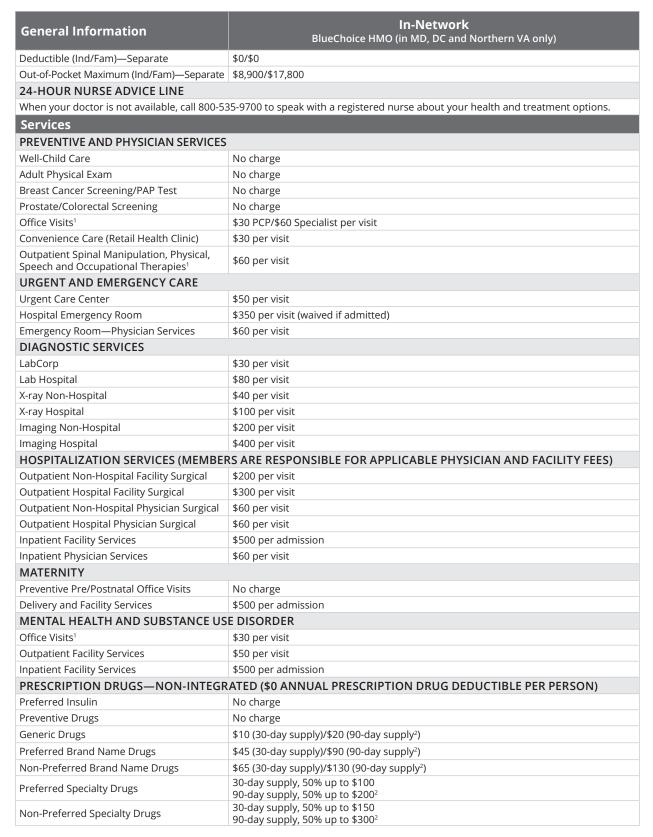

# **Compare Plans—National Plans**

This chart shows the features used most often to compare National plans. These plans are best suited for individuals and families who live and work outside the Washington, D.C., Maryland and Northern Virginia area. For a more detailed description of each plan, please turn to the Benefit Summary section of this brochure (for a comprehensive summary of benefits visit carefirst.com/congress).

# **Compare Plans—Regional Plans**

This chart shows the features used most often to compare Regional plans. **These plans are best suited for individuals and families who live and work in Washington, D.C., Maryland and Northern Virginia.** For a more detailed description of each plan, please turn to the Benefit Summary section of this brochure (for a comprehensive summary of benefits visit **carefirst.com/congress**).

### **Regional Plans Comparison Chart**

All Regional CareFirst plans include Blue Rewards and in-network benefits for emergency care. See your contract for more information.

| Plan Name                                                                        | BlueChoice Plus<br>Gold 800 Ded | BlueChoice Plus<br>Gold 1000 Ded | BlueChoice HMO<br>Standard Gold 500                                                                                                                                                                                                                                                                                                                                                                                                                                                                                                                                                                                                                                                                                                                                                                                                                                                                                                                                                                                                                                                                                                                                                                                                                                                                                                                                                                                                                                                                                                                                                                                                                                                                                                                                                                                                                                                                                                                                                                                                                                                                                                 | BlueChoice HMO<br>Gold 800 Ded |
|----------------------------------------------------------------------------------|---------------------------------|----------------------------------|-------------------------------------------------------------------------------------------------------------------------------------------------------------------------------------------------------------------------------------------------------------------------------------------------------------------------------------------------------------------------------------------------------------------------------------------------------------------------------------------------------------------------------------------------------------------------------------------------------------------------------------------------------------------------------------------------------------------------------------------------------------------------------------------------------------------------------------------------------------------------------------------------------------------------------------------------------------------------------------------------------------------------------------------------------------------------------------------------------------------------------------------------------------------------------------------------------------------------------------------------------------------------------------------------------------------------------------------------------------------------------------------------------------------------------------------------------------------------------------------------------------------------------------------------------------------------------------------------------------------------------------------------------------------------------------------------------------------------------------------------------------------------------------------------------------------------------------------------------------------------------------------------------------------------------------------------------------------------------------------------------------------------------------------------------------------------------------------------------------------------------------|--------------------------------|
| YOU PAY (IN-NETWORK)                                                             |                                 |                                  |                                                                                                                                                                                                                                                                                                                                                                                                                                                                                                                                                                                                                                                                                                                                                                                                                                                                                                                                                                                                                                                                                                                                                                                                                                                                                                                                                                                                                                                                                                                                                                                                                                                                                                                                                                                                                                                                                                                                                                                                                                                                                                                                     |                                |
| Individual Medical Deductible                                                    | \$800                           | \$1,000                          | \$500                                                                                                                                                                                                                                                                                                                                                                                                                                                                                                                                                                                                                                                                                                                                                                                                                                                                                                                                                                                                                                                                                                                                                                                                                                                                                                                                                                                                                                                                                                                                                                                                                                                                                                                                                                                                                                                                                                                                                                                                                                                                                                                               | \$800                          |
| Family Medical Deductible                                                        | \$1,600                         | \$2,000                          | \$1,000                                                                                                                                                                                                                                                                                                                                                                                                                                                                                                                                                                                                                                                                                                                                                                                                                                                                                                                                                                                                                                                                                                                                                                                                                                                                                                                                                                                                                                                                                                                                                                                                                                                                                                                                                                                                                                                                                                                                                                                                                                                                                                                             | \$1,600                        |
| Separate Family Deductible                                                       | $\checkmark$                    | $\checkmark$                     | <ul> <li>Image: A start of the start of</li></ul> | $\checkmark$                   |
| Aggregate Family Deductible                                                      |                                 |                                  |                                                                                                                                                                                                                                                                                                                                                                                                                                                                                                                                                                                                                                                                                                                                                                                                                                                                                                                                                                                                                                                                                                                                                                                                                                                                                                                                                                                                                                                                                                                                                                                                                                                                                                                                                                                                                                                                                                                                                                                                                                                                                                                                     |                                |
| Individual Out-of-Pocket<br>Maximum                                              | \$8,850                         | \$7,500                          | \$5,800                                                                                                                                                                                                                                                                                                                                                                                                                                                                                                                                                                                                                                                                                                                                                                                                                                                                                                                                                                                                                                                                                                                                                                                                                                                                                                                                                                                                                                                                                                                                                                                                                                                                                                                                                                                                                                                                                                                                                                                                                                                                                                                             | \$8,850                        |
| Family Out-of-Pocket Maximum                                                     | \$17,700                        | \$15,000                         | \$11,600                                                                                                                                                                                                                                                                                                                                                                                                                                                                                                                                                                                                                                                                                                                                                                                                                                                                                                                                                                                                                                                                                                                                                                                                                                                                                                                                                                                                                                                                                                                                                                                                                                                                                                                                                                                                                                                                                                                                                                                                                                                                                                                            | \$17,700                       |
| PCP/Specialist                                                                   | \$15/\$40                       | \$15/\$40                        | \$25/\$50                                                                                                                                                                                                                                                                                                                                                                                                                                                                                                                                                                                                                                                                                                                                                                                                                                                                                                                                                                                                                                                                                                                                                                                                                                                                                                                                                                                                                                                                                                                                                                                                                                                                                                                                                                                                                                                                                                                                                                                                                                                                                                                           | \$15/\$40                      |
| PLAN FEATURES (IN-NETWORK)                                                       |                                 |                                  |                                                                                                                                                                                                                                                                                                                                                                                                                                                                                                                                                                                                                                                                                                                                                                                                                                                                                                                                                                                                                                                                                                                                                                                                                                                                                                                                                                                                                                                                                                                                                                                                                                                                                                                                                                                                                                                                                                                                                                                                                                                                                                                                     |                                |
| HSA-Compatible                                                                   |                                 |                                  |                                                                                                                                                                                                                                                                                                                                                                                                                                                                                                                                                                                                                                                                                                                                                                                                                                                                                                                                                                                                                                                                                                                                                                                                                                                                                                                                                                                                                                                                                                                                                                                                                                                                                                                                                                                                                                                                                                                                                                                                                                                                                                                                     |                                |
| PCP and Specialist office visits<br>are not subject to deductible<br>requirement | $\checkmark$                    | $\checkmark$                     | $\checkmark$                                                                                                                                                                                                                                                                                                                                                                                                                                                                                                                                                                                                                                                                                                                                                                                                                                                                                                                                                                                                                                                                                                                                                                                                                                                                                                                                                                                                                                                                                                                                                                                                                                                                                                                                                                                                                                                                                                                                                                                                                                                                                                                        | $\checkmark$                   |
| Pay no deductible for non-<br>hospital labs, X-rays and imaging                  | $\checkmark$                    | $\checkmark$                     | <ul> <li>Image: A start of the start of</li></ul> | $\checkmark$                   |
| Pay no deductible for urgent<br>care or non-hospital outpatient<br>surgery       | $\checkmark$                    | <b>\</b>                         | <ul> <li>✓</li> </ul>                                                                                                                                                                                                                                                                                                                                                                                                                                                                                                                                                                                                                                                                                                                                                                                                                                                                                                                                                                                                                                                                                                                                                                                                                                                                                                                                                                                                                                                                                                                                                                                                                                                                                                                                                                                                                                                                                                                                                                                                                                                                                                               | $\checkmark$                   |
| Non-Integrated Prescription Drug<br>Deductible Amount                            | \$250*                          | \$250*                           | \$0                                                                                                                                                                                                                                                                                                                                                                                                                                                                                                                                                                                                                                                                                                                                                                                                                                                                                                                                                                                                                                                                                                                                                                                                                                                                                                                                                                                                                                                                                                                                                                                                                                                                                                                                                                                                                                                                                                                                                                                                                                                                                                                                 | \$250*                         |

\* Per person

### Compare Plans—Regional Plans

| BlueChoice HMO<br>Gold 1500 Ded | BlueChoice<br>HMO HSA/HRA<br>Gold 1600 Ded | BlueChoice HMO<br>Gold 3000 Ded<br>Virtual Connect | BlueChoice HMO<br>Referral Gold 0<br>Ded | BlueChoice HMO<br>Referral Gold<br>800 Ded |
|---------------------------------|--------------------------------------------|----------------------------------------------------|------------------------------------------|--------------------------------------------|
|                                 |                                            |                                                    |                                          |                                            |
| \$1,500                         | \$1,600                                    | \$3,000                                            | \$0                                      | \$800                                      |
| \$3,000                         | \$3,200                                    | \$6,000                                            | \$0                                      | \$1,600                                    |
| $\checkmark$                    |                                            | <b>√</b>                                           | $\checkmark$                             | <b>√</b>                                   |
|                                 | $\checkmark$                               |                                                    |                                          |                                            |
| \$6,200                         | \$4,200                                    | \$7,300                                            | \$8,900                                  | \$8,850                                    |
| \$12,400                        | \$8,400                                    | \$14,600                                           | \$17,800                                 | \$17,700                                   |
| \$15/\$40                       | \$10**/\$30**                              | \$15***/\$40                                       | \$30/\$60                                | \$15/\$40                                  |
|                                 |                                            |                                                    |                                          |                                            |
|                                 |                                            |                                                    |                                          |                                            |
| $\checkmark$                    |                                            | $\checkmark$                                       | 1                                        | $\checkmark$                               |
| 1                               |                                            | $\checkmark$                                       | $\checkmark$                             | $\checkmark$                               |
| $\checkmark$                    |                                            | $\checkmark$                                       | $\checkmark$                             | $\checkmark$                               |
| \$250*                          | Integrated                                 | \$250*                                             | \$0                                      | \$250*                                     |

\* Per person

\*\* Copay/coinsurance applies once deductible is met

\*\*\* Virtual Connect Program Provider PCP (No charge)