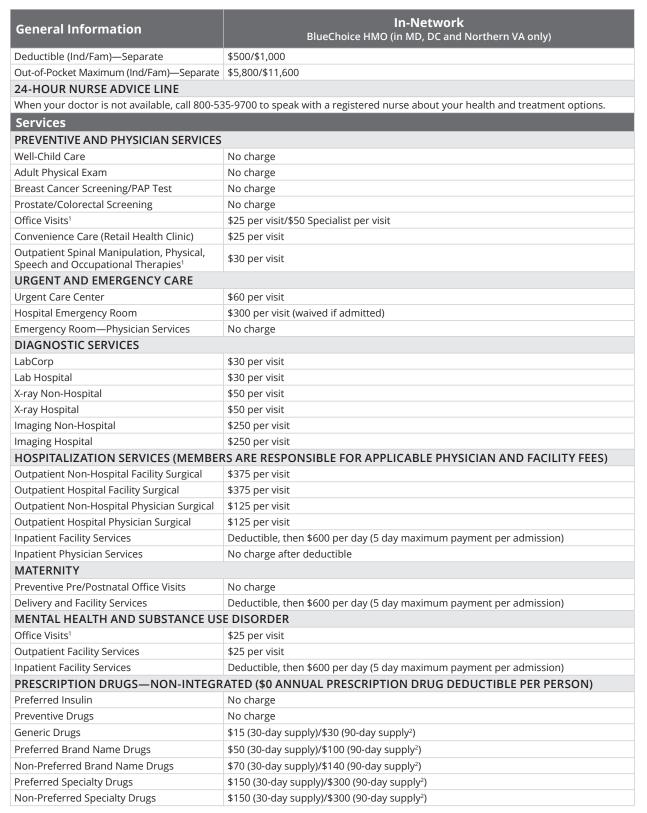

|
| Non-Preferred Specialty Drugs                                                               | 30-day supply, Deduc                                                                                            | tible, then 50% up to \$200 <sup>2</sup><br>cible, then 50% up to \$150<br>cible, then 50% up to \$300 <sup>2</sup> |

<sup>1</sup> Facility charge: If a service is rendered on a hospital campus, you may receive two bills, one from the physician and one from the facility. It is the member's responsibility to determine if they will be billed separately.
 <sup>2</sup> Applies to 90-day supply of maintenance drugs only.

This is not a complete list of benefits. For a comprehensive summary of benefits visit carefirst.com/congress.

### BlueChoice HMO Standard Gold 500



of health care plans

<sup>1</sup> Facility charge: If a service is rendered on a hospital campus, you may receive two bills, one from the physician and one from the facility.

It is the member's responsibility to determine if they will be billed separately.

### BlueChoice HMO Gold 800 Ded



<sup>1</sup> Facility charge: If a service is rendered on a hospital campus, you may receive two bills, one from the physician and one from the facility. It is the member's responsibility to determine if they will be billed separately.



### BlueChoice HMO Gold 1500 Ded



of health care plans

<sup>1</sup> Facility charge: If a service is rendered on a hospital campus, you may receive two bills, one from the physician and one from the facility. It is the member's responsibility to determine if th