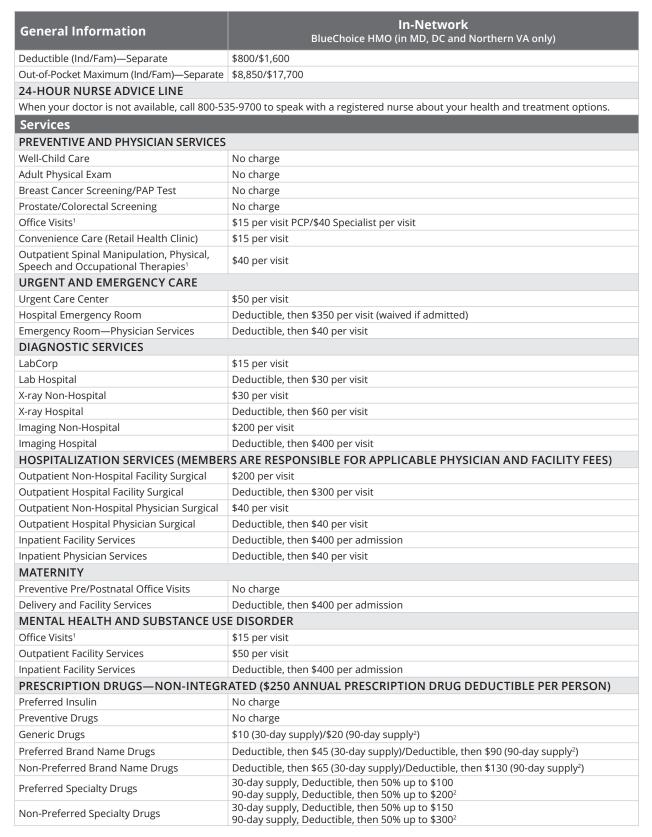

# **Compare Plans—National Plans**

This chart shows the features used most often to compare National plans. These plans are best suited for individuals and families who live and work outside the Washington, D.C., Maryland and Northern Virginia area. For a more detailed description of each plan, please turn to the Benefit Summary section of this brochure (for a comprehensive summary of benefits visit carefirst.com/congress).

# **Compare Plans—Regional Plans**

This chart shows the features used most often to compare Regional plans. **These plans are best suited for individuals and families who live and work in Washington, D.C., Maryland and Northern Virginia.** For a more detailed description of each plan, please turn to the Benefit Summary section of this brochure (for a comprehensive summary of benefits visit **carefirst.com/congress**).

### **Regional Plans Comparison Chart**

All Regional CareFirst plans include Blue Rewards and in-network benefits for emergency care. See your contract for more information.

| Plan Name                                                                        | BlueChoice Plus<br>Gold 800 Ded | BlueChoice Plus<br>Gold 1000 Ded | BlueChoice HMO<br>Standard Gold 500                                                                                                                                                                                                                                                                                                                                                                                                                                                                                                                                                                                                                                                                                                                                                                                                                                                                                                                                                                                                                                                                                                                                                                                                                                                                                                                                                                                                                                                                                                                                                                                                                                                                                                                                                                                                                                                                                                                                                                                                                                                                                                 | BlueChoice HMO<br>Gold 800 Ded |
|----------------------------------------------------------------------------------|---------------------------------|----------------------------------|-------------------------------------------------------------------------------------------------------------------------------------------------------------------------------------------------------------------------------------------------------------------------------------------------------------------------------------------------------------------------------------------------------------------------------------------------------------------------------------------------------------------------------------------------------------------------------------------------------------------------------------------------------------------------------------------------------------------------------------------------------------------------------------------------------------------------------------------------------------------------------------------------------------------------------------------------------------------------------------------------------------------------------------------------------------------------------------------------------------------------------------------------------------------------------------------------------------------------------------------------------------------------------------------------------------------------------------------------------------------------------------------------------------------------------------------------------------------------------------------------------------------------------------------------------------------------------------------------------------------------------------------------------------------------------------------------------------------------------------------------------------------------------------------------------------------------------------------------------------------------------------------------------------------------------------------------------------------------------------------------------------------------------------------------------------------------------------------------------------------------------------|--------------------------------|
| YOU PAY (IN-NETWORK)                                                             |                                 |                                  |                                                                                                                                                                                                                                                                                                                                                                                                                                                                                                                                                                                                                                                                                                                                                                                                                                                                                                                                                                                                                                                                                                                                                                                                                                                                                                                                                                                                                                                                                                                                                                                                                                                                                                                                                                                                                                                                                                                                                                                                                                                                                                                                     |                                |
| Individual Medical Deductible                                                    | \$800                           | \$1,000                          | \$500                                                                                                                                                                                                                                                                                                                                                                                                                                                                                                                                                                                                                                                                                                                                                                                                                                                                                                                                                                                                                                                                                                                                                                                                                                                                                                                                                                                                                                                                                                                                                                                                                                                                                                                                                                                                                                                                                                                                                                                                                                                                                                                               | \$800                          |
| Family Medical Deductible                                                        | \$1,600                         | \$2,000                          | \$1,000                                                                                                                                                                                                                                                                                                                                                                                                                                                                                                                                                                                                                                                                                                                                                                                                                                                                                                                                                                                                                                                                                                                                                                                                                                                                                                                                                                                                                                                                                                                                                                                                                                                                                                                                                                                                                                                                                                                                                                                                                                                                                                                             | \$1,600                        |
| Separate Family Deductible                                                       | $\checkmark$                    | $\checkmark$                     | <ul> <li>Image: A start of the start of</li></ul> | $\checkmark$                   |
| Aggregate Family Deductible                                                      |                                 |                                  |                                                                                                                                                                                                                                                                                                                                                                                                                                                                                                                                                                                                                                                                                                                                                                                                                                                                                                                                                                                                                                                                                                                                                                                                                                                                                                                                                                                                                                                                                                                                                                                                                                                                                                                                                                                                                                                                                                                                                                                                                                                                                                                                     |                                |
| Individual Out-of-Pocket<br>Maximum                                              | \$8,850                         | \$7,500                          | \$5,800                                                                                                                                                                                                                                                                                                                                                                                                                                                                                                                                                                                                                                                                                                                                                                                                                                                                                                                                                                                                                                                                                                                                                                                                                                                                                                                                                                                                                                                                                                                                                                                                                                                                                                                                                                                                                                                                                                                                                                                                                                                                                                                             | \$8,850                        |
| Family Out-of-Pocket Maximum                                                     | \$17,700                        | \$15,000                         | \$11,600                                                                                                                                                                                                                                                                                                                                                                                                                                                                                                                                                                                                                                                                                                                                                                                                                                                                                                                                                                                                                                                                                                                                                                                                                                                                                                                                                                                                                                                                                                                                                                                                                                                                                                                                                                                                                                                                                                                                                                                                                                                                                                                            | \$17,700                       |
| PCP/Specialist                                                                   | \$15/\$40                       | \$15/\$40                        | \$25/\$50                                                                                                                                                                                                                                                                                                                                                                                                                                                                                                                                                                                                                                                                                                                                                                                                                                                                                                                                                                                                                                                                                                                                                                                                                                                                                                                                                                                                                                                                                                                                                                                                                                                                                                                                                                                                                                                                                                                                                                                                                                                                                                                           | \$15/\$40                      |
| PLAN FEATURES (IN-NETWORK)                                                       |                                 |                                  |                                                                                                                                                                                                                                                                                                                                                                                                                                                                                                                                                                                                                                                                                                                                                                                                                                                                                                                                                                                                                                                                                                                                                                                                                                                                                                                                                                                                                                                                                                                                                                                                                                                                                                                                                                                                                                                                                                                                                                                                                                                                                                                                     |                                |
| HSA-Compatible                                                                   |                                 |                                  |                                                                                                                                                                                                                                                                                                                                                                                                                                                                                                                                                                                                                                                                                                                                                                                                                                                                                                                                                                                                                                                                                                                                                                                                                                                                                                                                                                                                                                                                                                                                                                                                                                                                                                                                                                                                                                                                                                                                                                                                                                                                                                                                     |                                |
| PCP and Specialist office visits<br>are not subject to deductible<br>requirement | $\checkmark$                    | $\checkmark$                     | $\checkmark$                                                                                                                                                                                                                                                                                                                                                                                                                                                                                                                                                                                                                                                                                                                                                                                                                                                                                                                                                                                                                                                                                                                                                                                                                                                                                                                                                                                                                                                                                                                                                                                                                                                                                                                                                                                                                                                                                                                                                                                                                                                                                                                        | $\checkmark$                   |
| Pay no deductible for non-<br>hospital labs, X-rays and imaging                  | $\checkmark$                    | $\checkmark$                     | <ul> <li>Image: A start of the start of</li></ul> | $\checkmark$                   |
| Pay no deductible for urgent<br>care or non-hospital outpatient<br>surgery       | $\checkmark$                    | <b>\</b>                         | <ul> <li>✓</li> </ul>                                                                                                                                                                                                                                                                                                                                                                                                                                                                                                                                                                                                                                                                                                                                                                                                                                                                                                                                                                                                                                                                                                                                                                                                                                                                                                                                                                                                                                                                                                                                                                                                                                                                                                                                                                                                                                                                                                                                                                                                                                                                                                               | $\checkmark$                   |
| Non-Integrated Prescription Drug<br>Deductible Amount                            | \$250*                          | \$250*                           | \$0                                                                                                                                                                                                                                                                                                                                                                                                                                                                                                                                                                                                                                                                                                                                                                                                                                                                                                                                                                                                                                                                                                                                                                                                                                                                                                                                                                                                                                                                                                                                                                                                                                                                                                                                                                                                                                                                                                                                                                                                                                                                                                                                 | \$250*                         |

\* Per person

### Compare Plans—Regional Plans

| BlueChoice HMO<br>Gold 1500 Ded | BlueChoice<br>HMO HSA/HRA<br>Gold 1600 Ded | BlueChoice HMO<br>Gold 3000 Ded<br>Virtual Connect | BlueChoice HMO<br>Referral Gold 0<br>Ded | BlueChoice HMO<br>Referral Gold<br>800 Ded |
|---------------------------------|--------------------------------------------|----------------------------------------------------|------------------------------------------|--------------------------------------------|
|                                 |                                            |                                                    |                                          |                                            |
| \$1,500                         | \$1,600                                    | \$3,000                                            | \$0                                      | \$800                                      |
| \$3,000                         | \$3,200                                    | \$6,000                                            | \$0                                      | \$1,600                                    |
| $\checkmark$                    |                                            | <b>√</b>                                           | $\checkmark$                             | <b>√</b>                                   |
|                                 | $\checkmark$                               |                                                    |                                          |                                            |
| \$6,200                         | \$4,200                                    | \$7,300                                            | \$8,900                                  | \$8,850                                    |
| \$12,400                        | \$8,400                                    | \$14,600                                           | \$17,800                                 | \$17,700                                   |
| \$15/\$40                       | \$10**/\$30**                              | \$15***/\$40                                       | \$30/\$60                                | \$15/\$40                                  |
|                                 |                                            |                                                    |                                          |                                            |
|                                 |                                            |                                                    |                                          |                                            |
| $\checkmark$                    |                                            | $\checkmark$                                       | 1                                        | $\checkmark$                               |
| 1                               |                                            | $\checkmark$                                       | $\checkmark$                             | $\checkmark$                               |
| $\checkmark$                    |                                            | $\checkmark$                                       | $\checkmark$                             | $\checkmark$                               |
| \$250*                          | Integrated                                 | \$250*                                             | \$0                                      | \$250*                                     |

\* Per person

\*\* Copay/coinsurance applies once deductible is met

\*\*\* Virtual Connect Program Provider PCP (No charge)